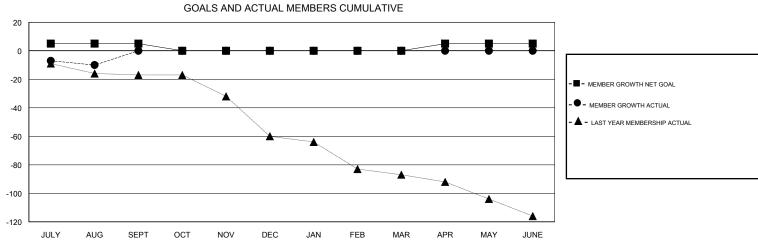

## 

| DROPPED CLUBS: 0  DROPPED MEMBERS | 6 CLUBS OF 55 ADDED 1 OR MORE NEW MEMBERS | GENDER DISTRIBUTION  MALE 1,141 (74.72%)  FEMALE 386 (25.28%)  Women Percentage Fiscal Year Goal: 28% |
|-----------------------------------|-------------------------------------------|-------------------------------------------------------------------------------------------------------|
| DECEASED 5                        | CLICK HERE FOR CUMULATIVE                 | TOTAL FAMILY UNIT MEMBERS 211                                                                         |
| CLUB CANCELLED 0 OTHER 13         | MEMBERSHIP DATA                           | FAMILY MEMBERS PAYING HALF 106                                                                        |
| TOTAL 18                          |                                           |                                                                                                       |