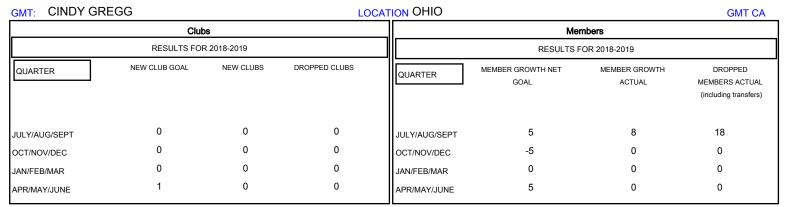

## 

| DROPPED CLUBS: 0  DROPPED MEMBERS | 6 CLUBS OF 55 ADDED 1 OR MORE NEW MEMBERS | GENDER DISTRIBUTION  MALE 1,141 (74.72%)  FEMALE 386 (25.28%)  Women Percentage Fiscal Year Goal: 28% |
|-----------------------------------|-------------------------------------------|-------------------------------------------------------------------------------------------------------|
| DECEASED 5                        | CLICK HERE FOR CUMULATIVE                 | TOTAL FAMILY UNIT MEMBERS 211                                                                         |
| CLUB CANCELLED 0 OTHER 13         | MEMBERSHIP DATA                           | FAMILY MEMBERS PAYING HALF 106                                                                        |
| TOTAL 18                          |                                           |                                                                                                       |